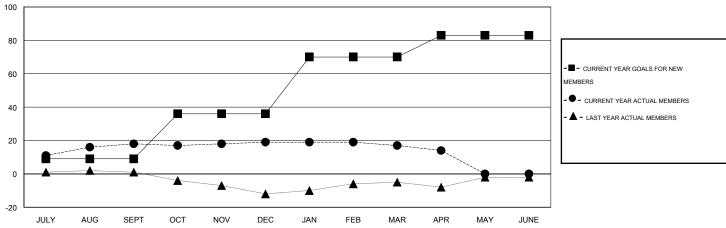

## GOALS AND ACTUAL MEMBERS CUMULATIVE

| DROPPED CLUBS: 0 |    | 28 CLUBS OF 57 ADDED 1 OR MORE | GENDER DISTRIBUTION      |              |    |  |
|------------------|----|--------------------------------|--------------------------|--------------|----|--|
|                  |    | NEW MEMBERS                    | MALE                     | 875 (54.38%) |    |  |
|                  |    |                                | FEMALE                   | 734 (45.62%) |    |  |
| DROPPED MEMBERS  |    |                                |                          |              |    |  |
| DECEASED         | 14 |                                |                          |              |    |  |
| CLUB CANCELLED   | 0  | CLICK HERE FOR HEALTH          | FAMILY UNIT MEMBERS      |              | 29 |  |
| OTHER            | 61 | ASSESSMENT DATA                | HEAD OF HOUSEHOLD        | 14           |    |  |
| -                |    |                                | NON-HEAD OF HOUSEH       | ח וס         | 15 |  |
| TOTAL            | 75 |                                | I NOW THE ABOUT HOUSE IN |              |    |  |